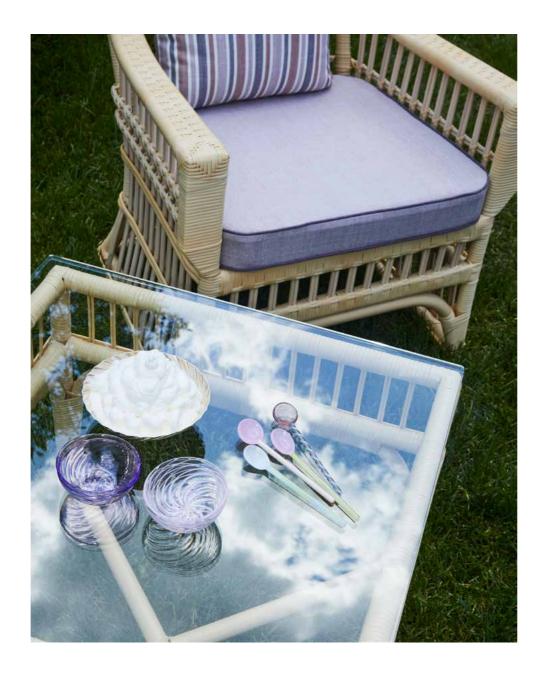

### Starring

Mayfair Out in Nude finish. Upholstery 0731 with 0714 contrasting piping from the Indoor Colour Card. Accents pillows in upholstery 0732. Clubino Custom Out in Nude finish with transparent glass top.