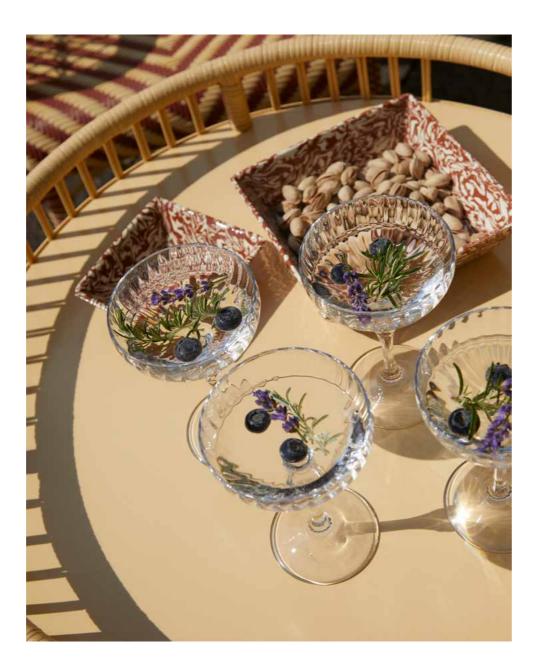

### Starring

1925/1 Out in Eucalipto finish. Upholstery 0714 from the Indoor Colour Card. Upholstery Pastel Faded Macro and Micro from the textile capsule designed by Giulia Peyrone x Bonacina

L' Aperitivo