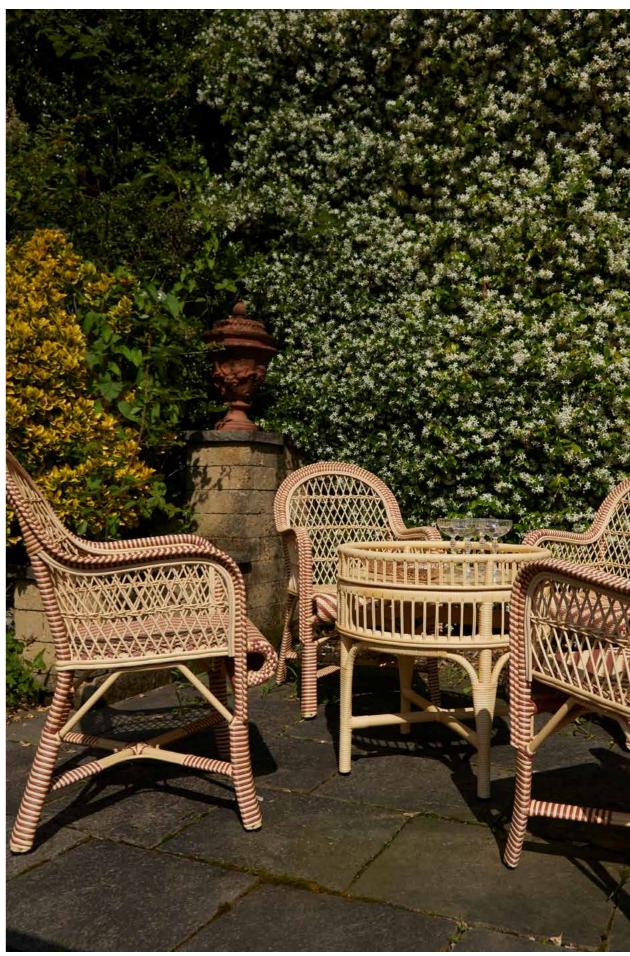

finish. Upholstery 0723 with piping tone on tone from the Indoor Colour Card.

















### Starring

Mayfair Out in Nude finish. Upholstery 0731 with 0714 contrasting piping from the Indoor Colour Card. Accents pillows in upholstery 0732. Clubino Custom Out in Nude finish with transparent glass top.







### Starring

ElleXS Out and Elle XS Dining Out in Nude finish.
Upholstery 0707 with 0701 contrasting piping from the Indoor Colour Card.

A Gentleman's Garden





A Gentleman's Garden





09 | 15



# Colour Board





### Starring

1925/1 Out in Eucalipto finish. Upholstery 0714 from the Indoor Colour Card. Upholstery Pastel Faded Macro and Micro from the textile capsule designed by Giulia Peyrone x Bonacina

L' Aperitivo

A Gentleman's Garden





Nude

- Colour Board –





### Starring

Brando Bicolor Dining Out in Nude and Terracotta finish. Clubino Custom Out and Cipriani Custom Out in Nude finish.

Shaded Corners

A Gentleman's Garden



Colour Board





### Starring



Colour Board



Reading Corner

A Gentleman's Garden



Colour Board





### Starring

Talide Out in Nude finish. Upholstery 0717 with contrasting piping 0701 from the Indoor Colour Card. Clubino Custom Out and Cipriani Custom Out in Nude finish

### Contacts

Bonacina1889 Srl PIVA 01192730131 Via San Primo 19 22040 Lurago d'Erba (Co) T +39 031.699800 M info@bonacina1889.it marketing@bonacina1889.it IG @bonacina1889

# **BONACINA**