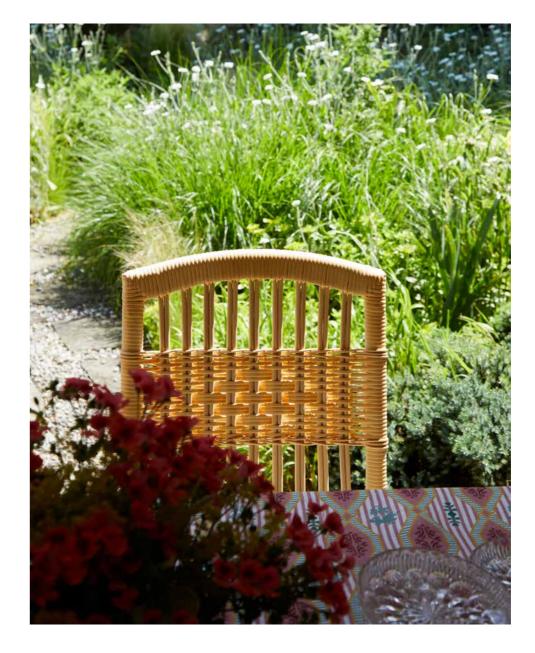

### Starring

Sienna in Cognac, Cherry and Eucalipto finish. Upholstery 0723 with piping tone on tone from the Indoor Colour Card.