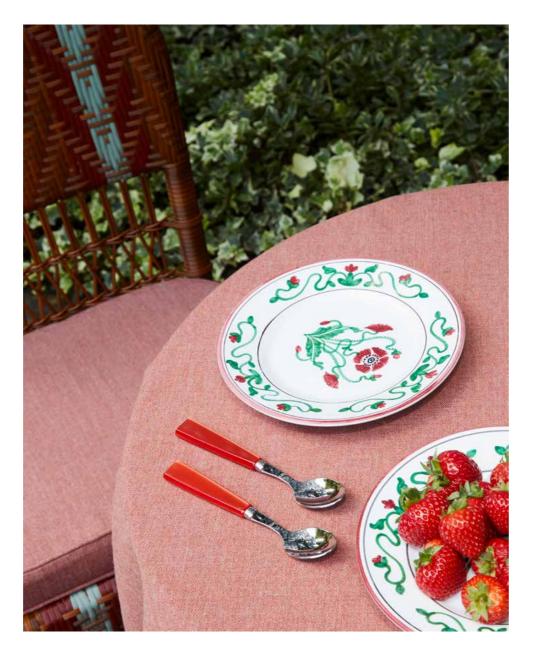

### Starring

Sienna in Cognac, Cherry and Eucalipto finish. Upholstery 0723 with piping tone on tone from the Indoor Colour Card.