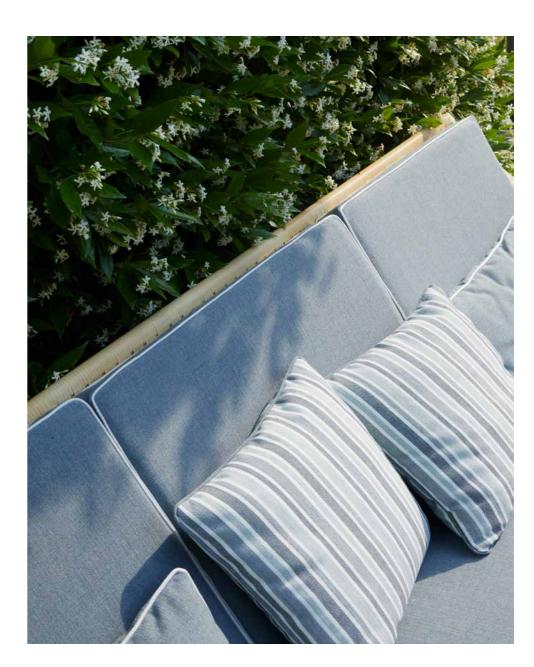

### Starring

Sienna in Cognac, Cherry and Eucalipto finish. Upholstery 0723 with piping tone on tone from the Indoor Colour Card.

### Starring

Mayfair Out in Nude finish. Upholstery 0731 with 0714 contrasting piping from the Indoor Colour Card. Accents pillows in upholstery 0732. Clubino Custom Out in Nude finish with transparent glass top.

### Starring

ElleXS Out and Elle XS Dining Out in Nude finish.
Upholstery 0707 with 0701 contrasting piping from the Indoor Colour Card.

A Gentleman's Garden

A Gentleman's Garden

09 | 15