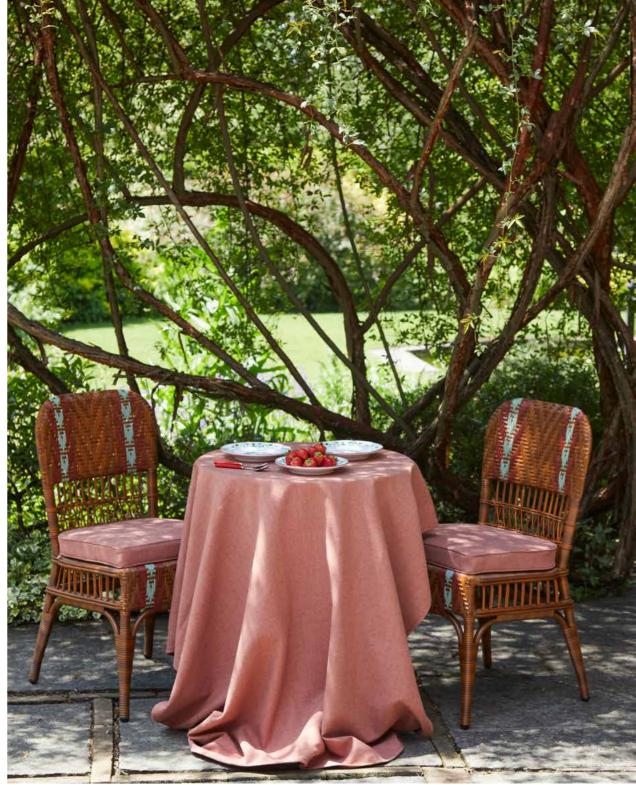

### Starring

Sienna in Cognac, Cherry and Eucalipto finish. Upholstery 0723 with piping tone on tone from the Indoor Colour Card.