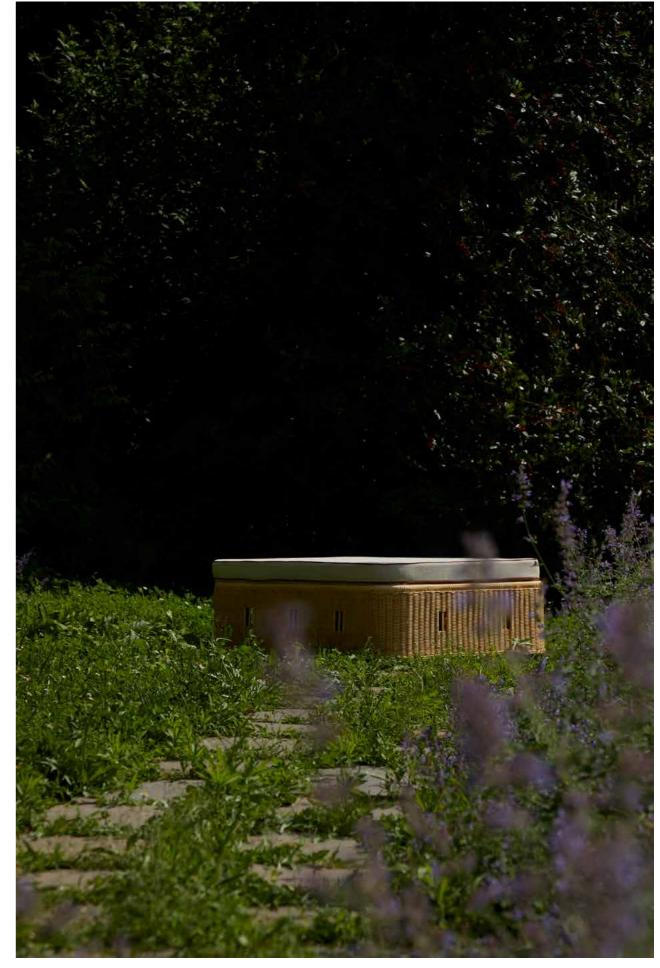

### Starring

Colour Board

Reading Corner

A Gentleman's Garden

Colour Board

### Starring

Talide Out in Nude finish. Upholstery 0717 with contrasting piping 0701 from the Indoor Colour Card. Clubino Custom Out and Cipriani Custom Out in Nude finish