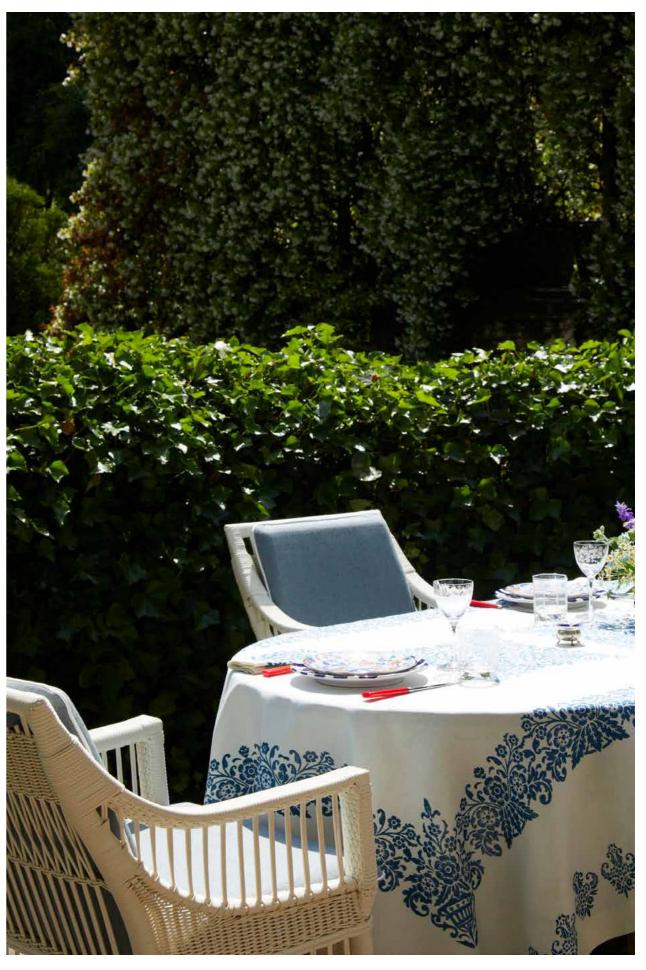

### Starring

ElleXS Out and Elle XS Dining Out in Nude finish.
Upholstery 0707 with 0701 contrasting piping from the Indoor Colour Card.

A Gentleman's Garden

A Gentleman's Garden

09 | 15