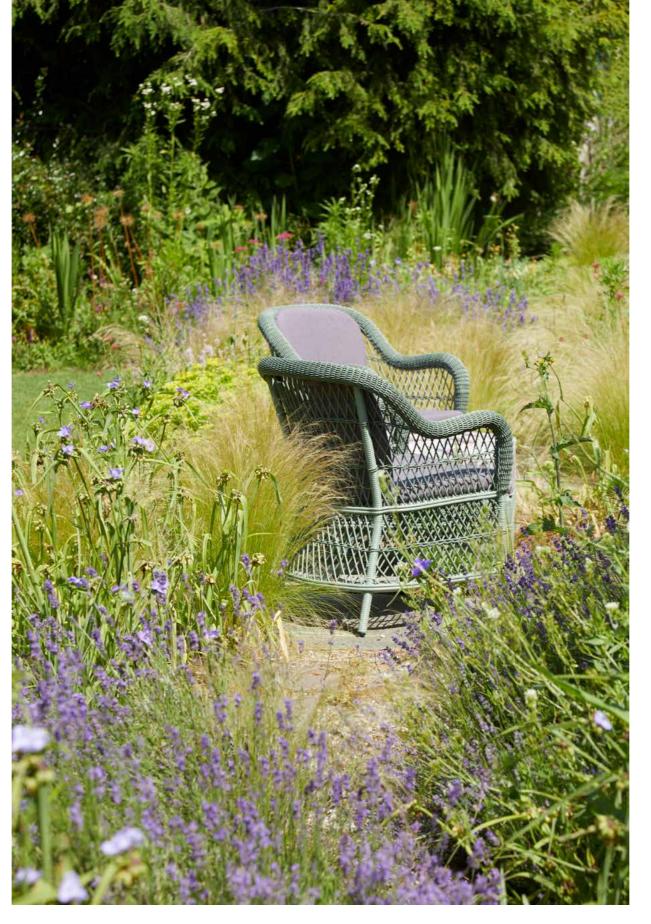

## A Gentleman's Garden

In the heart of a tranquil town near the Como Lake, a green secret hides a hidden treasure amidst the ornate railings of an ancient property. This garden has been transformed into a marvellous botanical paradise, where every corner reveals new surprises and unexpected lushed rooms.

This corner of green paradise is the work of a devoted plants and flowers caretaker, whose love for nature has turned this garden into an oasis of enchanting beauty.

As soon as you step through the entrance, you find yourself immersed in a world of colours and scents, a green labyrinth where every little detail reflects the dedication of its guard. The garden is a harmonious blend of English and Italian gardens with well-kept pathways, elegant fountains, flowerbeds, and botanical rooms hidden among the trees and shrubs.

Small rooms with intertwined boxwood hedges lead to secret garden shaded by centuries-old trees. Every corner is designed to welcome the visitors: among the hedges, flowers bloom as if painted by a talented artist.

The experience suggests to those who visit it many glimpses of a meticulously maintained garden that reflects the elegance of a true gentleman.

The Breakfast Corner

A Gentleman's Garden

O4 | 15