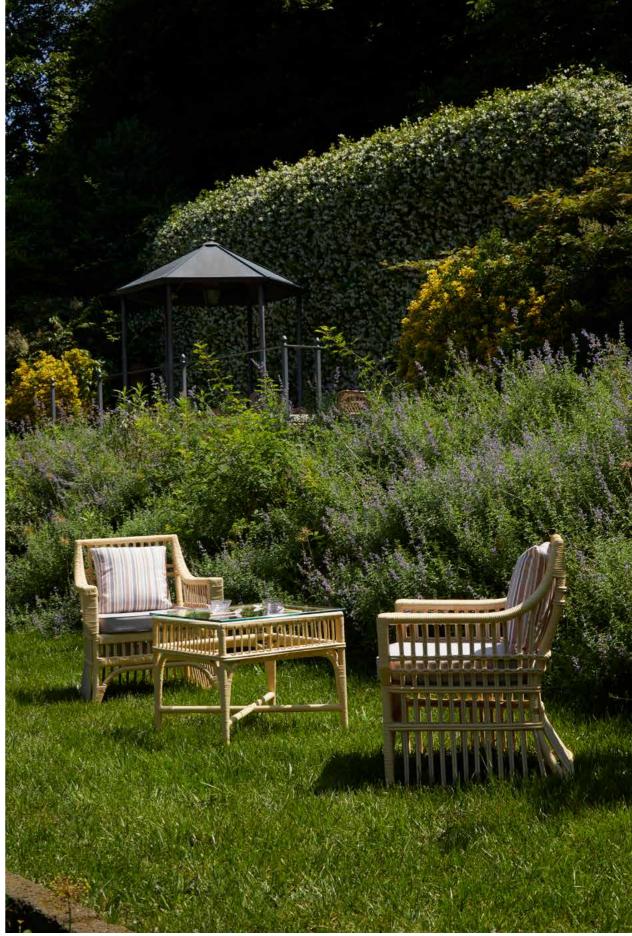

### Starring

Mayfair Out in Nude finish. Upholstery 0731 with 0714 contrasting piping from the Indoor Colour Card. Accents pillows in upholstery 0732. Clubino Custom Out in Nude finish with transparent glass top.