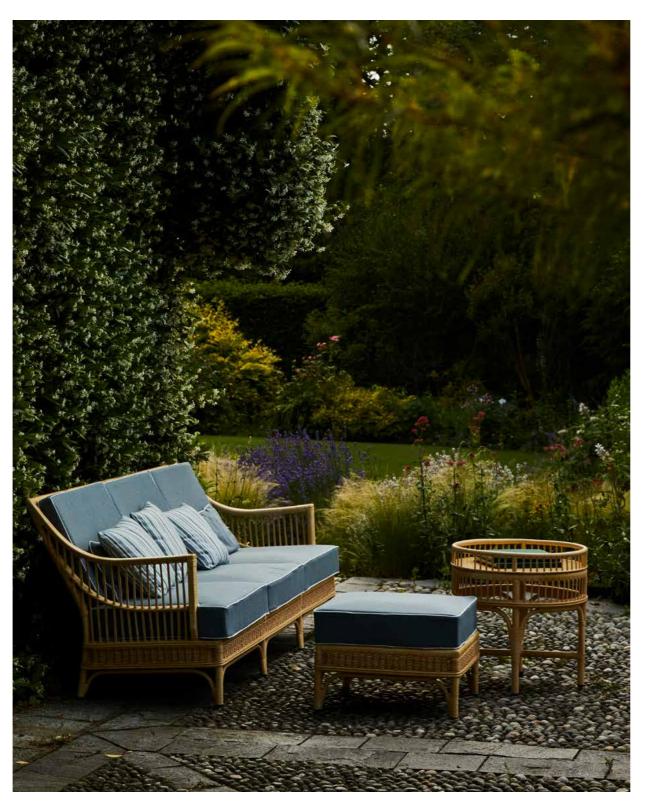

### Starring

Sienna in Cognac, Cherry and Eucalipto finish. Upholstery 0723 with piping tone on tone from the Indoor Colour Card.

### Starring

Mayfair Out in Nude finish. Upholstery 0731 with 0714 contrasting piping from the Indoor Colour Card. Accents pillows in upholstery 0732. Clubino Custom Out in Nude finish with transparent glass top.

### Starring

ElleXS Out and Elle XS Dining Out in Nude finish.
Upholstery 0707 with 0701 contrasting piping from the Indoor Colour Card.

A Gentleman's Garden

A Gentleman's Garden

09 | 15