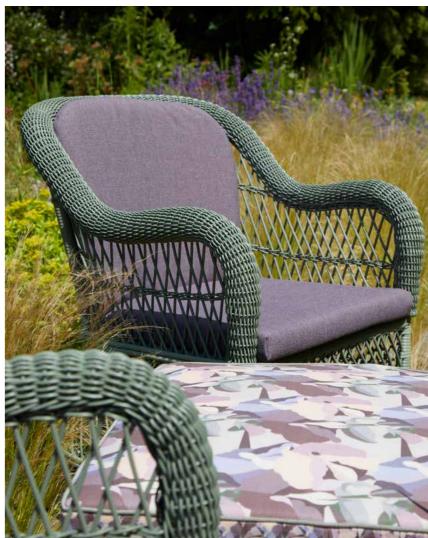

### Starring

Sienna in Cognac, Cherry and Eucalipto finish. Upholstery 0723 with piping tone on tone from the Indoor Colour Card.

### Starring

Mayfair Out in Nude finish. Upholstery 0731 with 0714 contrasting piping from the Indoor Colour Card. Accents pillows in upholstery 0732. Clubino Custom Out in Nude finish with transparent glass top.

### Starring

ElleXS Out and Elle XS Dining Out in Nude finish.
Upholstery 0707 with 0701 contrasting piping from the Indoor Colour Card.

A Gentleman's Garden

A Gentleman's Garden

09 | 15